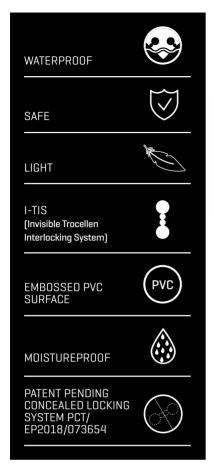

Its patent pending hooking system keeps the mats firmly joined together during performance: the approved I-TIS IJF mat is the perfect tatami for every type of activity. The installed area also does not require containment frames.

Thanks to its extreme lightness, it is easy to install, without leaving gaps between mats and preventing shifting, which happens with traditional tatami mats. The guaranteed safety of this mat and its innovative concealed hooking system make it the safest and most stable tatami on the market, ideal for any type of event.

#### **FORMULA**

Cross-linked expanded polyethylene foam laminated with high-strength embossed PVC

#### PATENT PENDING

PCT/EP2018/073654