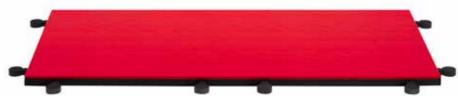

## **DIMENSIONS**

2000x1000x50 mm

1000x1000x50 mm

#### **TATAMI WEIGHT**

7.7 kg 2000x1000mmx50mm

3.8 kg 1000x1000mmx50mm