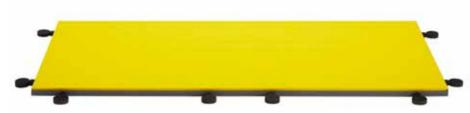

#### **DIMENSIONS**

2000x1000x40/50 mm

1000x1000x40/50 mm

# **TATAMI WEIGHT**

6.7 kg 2000x1000mmx40mm

3.3 kg 1000x1000mmx40mm

# **COLOURS\***

// YELLOW

RED

NAVY BLUE

**OLIVE GREEN** 